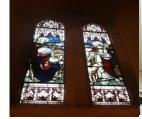

Q7. ON THE TABLE CLOTH IN ST. NICHOLAS WHAT IS THE SYMBOL?

A.CROSS

**B.SMARTIES** 

C.HEART

Q8. WHAT ARE THE STAIN GLASS PICTURES ON THE WINDOW OF IN BOTH CHURCHES?

- A. JESUS' LIFE
- B. GUMMY BEARS
- C. SUPER MARIO BROS