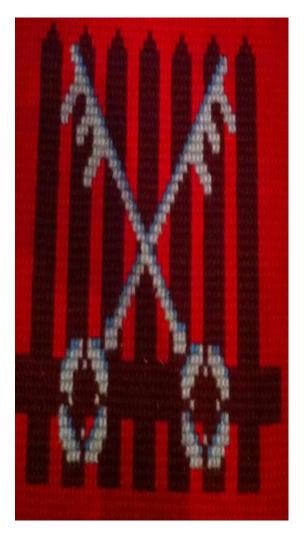

Q7. ON THE TABLE CLOTH IN ST. NICHOLAS WHAT IS THE SYMBOL?

A.CROSS

**B.SMARTIES** 

C.HEART

Q8. WHAT ARE THE STAIN GLASS PICTURES ON THE WINDOW OF IN BOTH CHURCHES?

- A. JESUS' LIFE
- B. GUMMY BEARS
- C. SUPER MARIO BROS