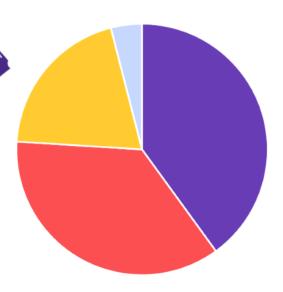

## **SUPPORT OUR LOTTERY TODAY**

Weekly cash prizes

**Splitting the £1.00** 

£25,000 jackpot

It's so easy to join and will make a real difference to Upper Beeding Primary School

- 40p goes to our school
- **36p** goes to cash prizes
- **20p** goes to admin costs
- **4p** goes to VAT

The Maths... 100 tickets sold a week means